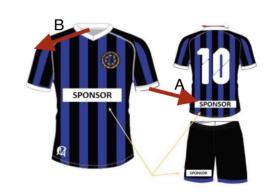

# THE OPTIONS: GOLD

|        | SENIOR MEN | SENIOR WOMEN | JUNIORS  |
|--------|------------|--------------|----------|
| SLEEVE | \$5,000    | \$5,000      | \$10,000 |
| CHEST  | \$10,000   | \$10,000     | \$20,000 |
| ВАСК   | \$7,500    | \$7,500      | \$15,000 |