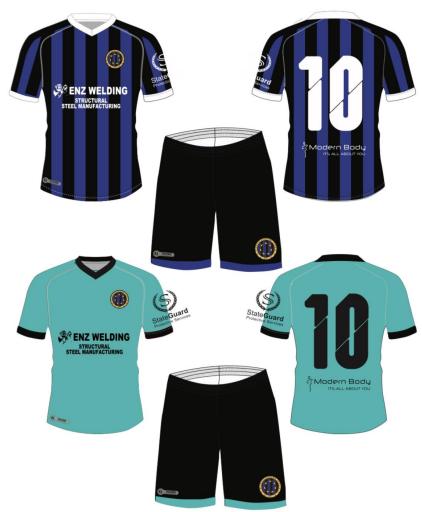

# THE OPTIONS: GOLD

|        | SENIOR MEN | SENIOR WOMEN | JUNIORS  |
|--------|------------|--------------|----------|
| SLEEVE | \$5,000    | \$5,000      | \$10,000 |
| CHEST  | \$10,000   | \$10,000     | \$20,000 |
| ВАСК   | \$7,500    | \$7,500      | \$15,000 |